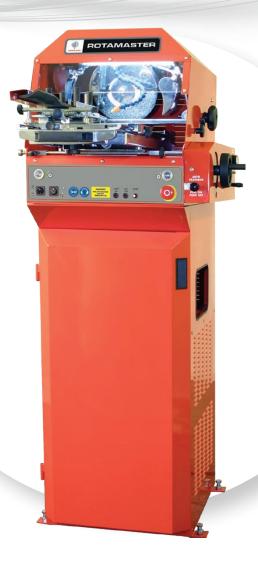

## ROTAMASTER 4000

## Now Easier and Faster Than Ever

With a unique clamp mechanism and fast aligning jig bars, blade mounting is easy and fast, delivering significant benefits in overall cycle time.

ROTAMASTER ensures both ends of a rotary blade are sharpened equally with the precision that only an automated machine can deliver. Blades have a superior edge and a consistent balance which delivers a better quality of cut, resulting in longer lasting blades and better looking grass.

- Automated Indexed in-feed with adjustable "auto cut-off"
- Easy-to-use Ergonomic height for ease of use
- Safety Ergonomically designed for operator safety
- Value Offers substantial whole-life cost savings
- **Self-contained** Compact with integral storage
- Effortless Smooth pneumatically operated automatic traverse to take out the hard work
- Reliability Most reliable