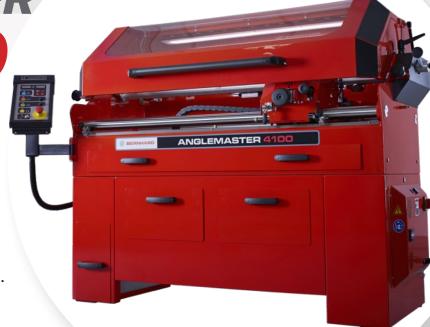

ANGLEMASTER 4100\_

The world's most popular bedknife grinder upgraded.

The Anglemaster 4100 gives users more flexibility and control over their grinding practices and evolving with ever changing bedknife materials.

## Speed and efficiency

The latest innovations provide more effective sharpening

- Powerful grind motor Run CBN and ceramic grinding stones at manufacturers recommended speeds
- New variable traverse system –
  Gives users more flexibility and
  control over their grinding practices
  and cope with ever changing
  bedknife materials

## **Accurate controls**

- A new control system adaptable to your preferred way of working
- Redesigned blade mounting bar with tri-magnet design for quick and consistent setup
- Enhanced profile in the bar to accommodate wider range of front face angles

## **User-friendly**

- New LED lighting for bright and clear visibility
- Scratch resistant viewing panel
- Robust soft-closing storage drawers

Easy to use controls

Bedknife mount with tri-magnet assist

New variable speed traverse system