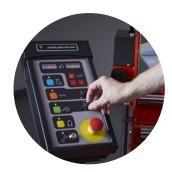

## **Accurate controls**

- A new control system adaptable to your preferred way of working
- Redesigned blade mounting bar with tri-magnet design for quick and consistent setup
- Enhanced profile in the bar to accommodate wider range of front face angles

## **User-friendly**

- New LED lighting for bright and clear visibility
- Scratch resistant viewing panel
- Robust soft-closing storage drawers

Easy to use controls

Bedknife mount with tri-magnet assist

New variable speed traverse system