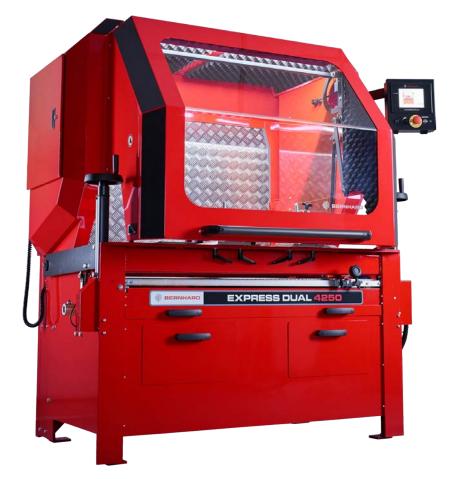

# **THE EXPRESS DUAL 4250.** ULTIMATE AUTOMATION AND SPEED.

**NEW Touchscreen** 

improved positioning scales

**Express lift table** 

### The Express Dual 4250 provides the speed, ease of use and automation. With advanced control, it delivers rapid, safe and economic grinding.

#### SPEED AND EASE OF USE

- Delivers a 15-minute turnaround, floor to floor
- Table top design enables rapid loading of cutting units
- Bernhard patented lift table ergonomically designed for operator safety
- New LED lighting for better visibility
- Scratch resistant viewing panel
- New smoother robust drawers with handles for better grip
- New reel drive auto-locking drive rod and drive adaptors

#### **CONTROL AND ACCURACY**

- Fully automated feed system with configurable grind cycles
- Touchscreen operator interface with
- automated grind programme • 'V' mounting brackets with improved
- positioning scales