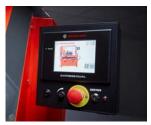

# **THE EXPRESS DUAL 4250.** ULTIMATE AUTOMATION AND SPEED.

**NEW Touchscreen** 

improved positioning scales

**Express lift table** 

#### **CONTROL AND ACCURACY**

- Fully automated feed system with configurable grind cycles
- Touchscreen operator interface with
- automated grind programme • 'V' mounting brackets with improved
- positioning scales