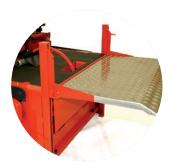

Simple controls and digital counters ensure balanced, consistent grinding

Front roller Vee brackets with new positioning scales

Optional: Lift-table for easy loading of mowers