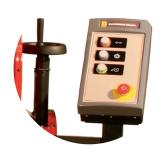

Simple controls and digital counters ensure balanced, consistent grinding

Front roller Vee brackets with new positioning scales

Optional: Lift-table for easy loading of mowers