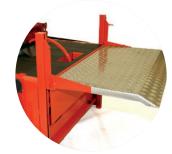

Simple controls and digital counters ensure balanced, consistent grinding

Lift-table for easy loading of mowers

Front roller Vee brackets with new positioning scales