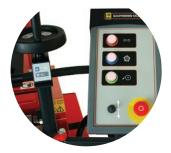

The simple feed system with digital display ensures accurate reel blade grinding every time.

- Automatic traverse
- Flexible reel drive
- Zero-able digital feed counters
- Electric clamp

- Single switch control
- Safety guard
- · Lift table comes standard
- · Options: Express Relief

Simple controls and digital counters ensure balanced, consistent grinding

Lift-table for easy loading of mowers

Front roller Vee brackets with new positioning scales