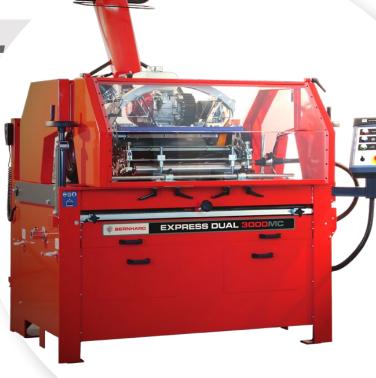

## EXPRESS DUAL 3000MC

With easy to use electrical and mechanical control systems, the Express Dual 3000MC is competitively priced to meet any budget.

It comes with an electric clamping system making mower mounting and reel grinding super easy and super fast – greens mowers can be ground in as little as 5 minutes.

The simple feed system with digital display ensures accurate reel blade grinding every time.

- Automatic traverse
- Flexible reel drive
- Zero-able digital feed counters
- Electric clamp

- Single switch control
- Safety guard
- · Lift table comes standard
- · Options: Express Relief