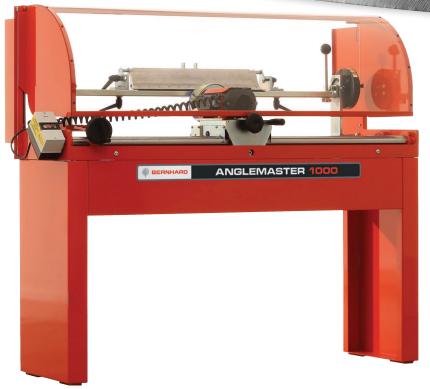

## **ANGLEMASTER 1000**

Speed. Fast cycle time and change over between blades

Easy-to-use. Let the machine work for you

Safety. Ergonomically designed for operator safety

S Value. Offers substantial whole-life cost savings

The Anglemaster 1000, supplied with a support frame, will prove an invaluable tool in the workshop.

This dry grind, manual traverse machine is highly accurate and easy to operate. When Anglemaster 1000 is used in tandem with Express Dual 2000 reel grinder, these very affordable machines provide a complete in-house facility for the grinding of reel mowers at high speed and at minimum cost.

## **Specifications ANGLEMASTER 1000**

Precision machine for straight line grinding bedknives up to 40" long on both faces at any specified angle

Weight: 367lbs (167kg)

Size: 65" L x 28" W x 55" H (1650 x 755 x 1390mm)