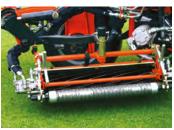

## GP400 GAS **VERSATILE RIDE-ON REEL MOWER**

- TIGHT FREQUENCY OF CLIP USING JAKE'S 15 BLADE REEL
- VIDE RANGE OF REELS AND CCESSORIES TO MEET ANY
- UNIQUE SWING OUT CENTER CUTTING UNIT FOR EASE OF

Designed to assist you, the GP400 Gas is a versatile ride-on reel mower. With tight frequency of clip, using Jake's 15 blade reels, it also combines with our greatest reel section, configured for fine sports turf.

The GP400 has a swing-out center reel and easy maintenance, to get the mower on the golf course quickly. Adjustable Reel Drop and Adjustable Reel Sequence along with simple operation and ergonomically designed controls keep you there until the work is done.

Clear and easy to use controls

Unique swing out center cutting unit

| REELS & BLADES                  |                                                                                                                 |
|---------------------------------|-----------------------------------------------------------------------------------------------------------------|
| NUMBER AND SIZE                 | 3 x 22" (55.88cm) reels; 5" (127mm) diameter                                                                    |
| BLADE MATERIAL                  | Hardened high carbon steel                                                                                      |
| CUTTING UNIT LIFT               | Hydraulic double action cylinders; parallel link head leveling system                                           |
| CUTTING FREQUENCY               | 7 Blade: 0.079"/mph (1.24mm/kph), 15 Blade: 0.037"/mph (0.58mm/kph)                                             |
| TRACTION, BRAKES & SPEED        |                                                                                                                 |
| TRACTION DRIVE                  | Hydraulic motor on each drive wheel, optional 3WD                                                               |
| REEL DRIVE                      | Gear-type hydraulic motor; backlap control valve standard                                                       |
| HYDRAULIC SYSTEM                | 6.8 gal. (25.7L) capacity; 10 micron, full- Flow Filtration; biodegradable hydraulic fluid; oil cooler standard |
| SERVICE BRAKES                  | Hydrostatic braking                                                                                             |
| PARKING BRAKES                  | 6" (152mm) caliper disc, hand operated                                                                          |
| STEERING                        | Power Steering                                                                                                  |
| MOWING SPEED                    | 3.7mph (6kph)                                                                                                   |
| TRANSPORT SPEED                 | 0 - 7.5mph (0 - 12kph)                                                                                          |
| WEIGHTS & DIMENSIONS            |                                                                                                                 |
| WEIGHT (excluding fuel)         | 1235 - 1578lb (560 - 716.3kg)                                                                                   |
| LENGTH (less catchers)          | 83" (2.12m)                                                                                                     |
| OVERALL HEIGHT (including ROPS) | 67.7" (1.72m)                                                                                                   |
| WHEELBASE                       | 51.2" (1.30m)                                                                                                   |
| TRANSPORT WIDTH                 | 74.5" (1.89m)                                                                                                   |
| WORKING WIDTH                   | 74.5" (1.89m)                                                                                                   |
| WARRANTY                        |                                                                                                                 |
| MOWER WARRANTY                  | 2 Years                                                                                                         |