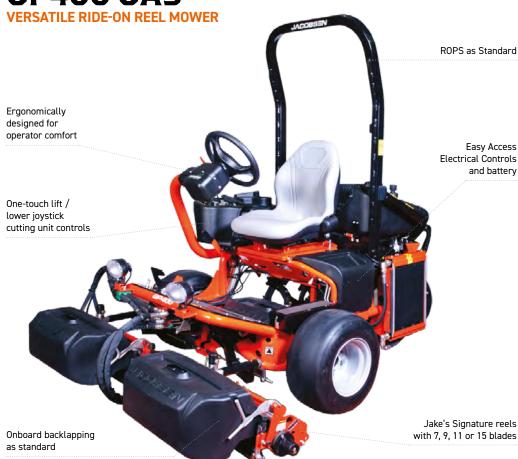

The GP400 has a swing-out center reel and easy maintenance, to get the mower on the golf course quickly. Adjustable Reel Drop and Adjustable Reel Sequence along with simple operation and ergonomically designed controls keep you there until the work is done.

Clear and easy to use controls

Unique swing out center cutting unit

| REELS & BLADES                  |                                                                                                                 |
|---------------------------------|-----------------------------------------------------------------------------------------------------------------|
| NUMBER AND SIZE                 | 3 x 22" (55.88cm) reels; 5" (127mm) diameter                                                                    |
| BLADE MATERIAL                  | Hardened high carbon steel                                                                                      |
| CUTTING UNIT LIFT               | Hydraulic double action cylinders; parallel link head leveling system                                           |
| CUTTING FREQUENCY               | 7 Blade: 0.079"/mph (1.24mm/kph), 15 Blade: 0.037"/mph (0.58mm/kph)                                             |
| TRACTION, BRAKES & SPEED        |                                                                                                                 |
| TRACTION DRIVE                  | Hydraulic motor on each drive wheel, optional 3WD                                                               |
| REEL DRIVE                      | Gear-type hydraulic motor; backlap control valve standard                                                       |
| HYDRAULIC SYSTEM                | 6.8 gal. (25.7L) capacity; 10 micron, full- Flow Filtration; biodegradable hydraulic fluid; oil cooler standard |
| SERVICE BRAKES                  | Hydrostatic braking                                                                                             |
| PARKING BRAKES                  | 6" (152mm) caliper disc, hand operated                                                                          |
| STEERING                        | Power Steering                                                                                                  |
| MOWING SPEED                    | 3.7mph (6kph)                                                                                                   |
| TRANSPORT SPEED                 | 0 - 7.5mph (0 - 12kph)                                                                                          |
| WEIGHTS & DIMENSIONS            |                                                                                                                 |
| WEIGHT (excluding fuel)         | 1235 - 1578lb (560 - 716.3kg)                                                                                   |
| LENGTH (less catchers)          | 83" (2.12m)                                                                                                     |
| OVERALL HEIGHT (including ROPS) | 67.7" (1.72m)                                                                                                   |
| WHEELBASE                       | 51.2" (1.30m)                                                                                                   |
| TRANSPORT WIDTH                 | 74.5" (1.89m)                                                                                                   |
| WORKING WIDTH                   | 74.5" (1.89m)                                                                                                   |
| WARRANTY                        |                                                                                                                 |
| MOWER WARRANTY                  | 2 Years                                                                                                         |