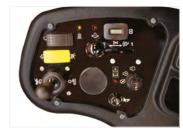

The GP400 has a swing-out center reel and easy maintenance, to get the mower on the golf course quickly. Adjustable Reel Drop and Adjustable Reel Sequence along with simple operation and ergonomically designed controls keep you there until the work is done.

Clear and easy to use controls

Unique swing out center cutting unit

| REELS & BLADES                  |                                                                                                                 |
|---------------------------------|-----------------------------------------------------------------------------------------------------------------|
| NUMBER AND SIZE                 | 3 x 22" (55.88cm) reels; 5" (127mm) diameter                                                                    |
| BLADE MATERIAL                  | Hardened high carbon steel                                                                                      |
| CUTTING UNIT LIFT               | Hydraulic double action cylinders; parallel link head leveling system                                           |
| CUTTING FREQUENCY               | 7 Blade: 0.079"/mph (1.24mm/kph), 15 Blade: 0.037"/mph (0.58mm/kph)                                             |
| TRACTION, BRAKES & SPEED        |                                                                                                                 |
| TRACTION DRIVE                  | Hydraulic motor on each drive wheel, optional 3WD                                                               |
| REEL DRIVE                      | Gear-type hydraulic motor; backlap control valve standard                                                       |
| HYDRAULIC SYSTEM                | 6.8 gal. (25.7L) capacity; 10 micron, full- Flow Filtration; biodegradable hydraulic fluid; oil cooler standard |
| SERVICE BRAKES                  | Hydrostatic braking                                                                                             |
| PARKING BRAKES                  | 6" (152mm) caliper disc, hand operated                                                                          |
| STEERING                        | Power Steering                                                                                                  |
| MOWING SPEED                    | 3.7mph (6kph)                                                                                                   |
| TRANSPORT SPEED                 | 0 - 7.5mph (0 - 12kph)                                                                                          |
| WEIGHTS & DIMENSIONS            |                                                                                                                 |
| WEIGHT (excluding fuel)         | 1235 - 1578lb (560 - 716.3kg)                                                                                   |
| LENGTH (less catchers)          | 83" (2.12m)                                                                                                     |
| OVERALL HEIGHT (including ROPS) | 67.7" (1.72m)                                                                                                   |
| WHEELBASE                       | 51.2" (1.30m)                                                                                                   |
| TRANSPORT WIDTH                 | 74.5" (1.89m)                                                                                                   |
| WORKING WIDTH                   | 74.5" (1.89m)                                                                                                   |
| WARRANTY                        |                                                                                                                 |
| MOWER WARRANTY                  | 2 Years                                                                                                         |