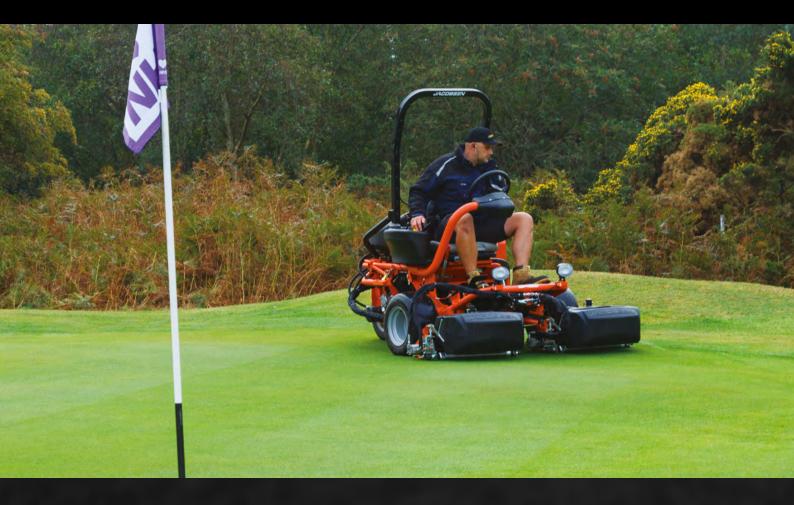

## GP400 GAS **VERSATILE RIDE-ON REEL MOWER**

- TIGHT FREQUENCY OF CLIP USING JAKE'S 15 BLADE REEL
- VIDE RANGE OF REELS AND CCESSORIES TO MEET ANY
- UNIQUE SWING OUT CENTER CUTTING UNIT FOR EASE OF

Designed to assist you, the GP400 Gas is a versatile ride-on reel mower. With tight frequency of clip, using Jake's 15 blade reels, it also combines with our greatest reel section, configured for fine sports turf.

The GP400 has a swing-out center reel and easy maintenance, to get the mower on the golf course quickly. Adjustable Reel Drop and Adjustable Reel Sequence along with simple operation and ergonomically designed controls keep you there until the work is done.