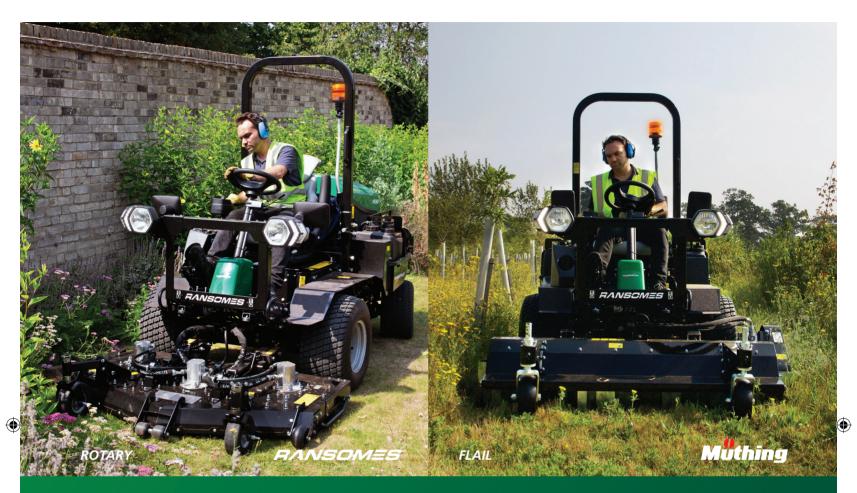

## **HR380 Outfront Rotary or Flail Mower**

Integrated Flail
Partnership with industry expert, Müthing. Close coupled to tractor for maximum manoeuvrability and stability in transport.

Design focused for road transport

Fingertip unit, traction control & storage options

Integrated flail option

| SPECIFICATION                                             |                                                                                                                                                                                                                                                                                                   |                                                                                                   |
|-----------------------------------------------------------|---------------------------------------------------------------------------------------------------------------------------------------------------------------------------------------------------------------------------------------------------------------------------------------------------|---------------------------------------------------------------------------------------------------|
| MOWER ENGINE                                              | Kubota 28.0 kW (37.5 hp) Diesel EU Stage V (EPA CARB Tier 4F) Compliant                                                                                                                                                                                                                           |                                                                                                   |
| FUEL TANK SIZE                                            | 47 L (12.4 gal)                                                                                                                                                                                                                                                                                   |                                                                                                   |
| OPERATOR STATION                                          | Protected operator position with a high specification mechanical suspension seat as standard and multiple storage options                                                                                                                                                                         |                                                                                                   |
| CONTROLS                                                  | Lift / lower & traction fingertip controls mounted on adjustable operator armrest. Rugged, full colour, anti-glare display console to update operator with key in-work information, provide onboard diagnostics information and tune machine settings                                             |                                                                                                   |
| WARRANTY                                                  | 2 years                                                                                                                                                                                                                                                                                           |                                                                                                   |
| DECKS & CUTTING UNITS                                     | Rotary Flail                                                                                                                                                                                                                                                                                      |                                                                                                   |
| DESCRIPTION & CUT WIDTH                                   | 1.52m (60") and 1.83m (72") Rear Discharge Decks                                                                                                                                                                                                                                                  | 1.60m (63") Hydraulically Driven Müthing mulching flail                                           |
| CUTTING CAPACITY<br>(10% reduction for turning & overlap) | 1.52m (60") cuts 1.64 ha/hr at 12kph (4.05 acre/hr at 7.5 mph)<br>1.83m (72") cuts 1.98 ha/hr at 12kph (4.88 acre/hr at 7.5 mph)                                                                                                                                                                  | 1.60m (63") cuts 1.73 ha/hr at 12kph (4.27 acre/hr at 7.5 mph)                                    |
| MOWER HEIGHT OF CUT                                       | 25mm – 115mm (1" – 4.5")                                                                                                                                                                                                                                                                          | 25mm – 75mm (1" - 3")                                                                             |
| BLADES                                                    | 3 x 533mm (21") or 635 (25"), 6mm (0.24") thick heat treated, standard lift blades. Optional mulching and high lift profiles                                                                                                                                                                      | 28 x Müthing M Type Carbide forged flails                                                         |
| DECK CONSTRUCTION                                         | High strength steel construction with reinforced replaceable wear nose. Bolted assembly of all impact and wear parts                                                                                                                                                                              | High strength structural steel hood. Spring steel projectile guards<br>Bolt on carbide wear skids |
| DECK DRIVE                                                | 3 x individual, maintenance free, hydraulic self-lubricating motors<br>directly driving each blade                                                                                                                                                                                                | Hydraulic motor with mechanical dual V belt final drive                                           |
| SYSTEMS & TRANSMISSION                                    |                                                                                                                                                                                                                                                                                                   |                                                                                                   |
| TRACTION SYSTEM                                           | Hydrostatic, automatic on-demand cross-flow 4 wheel drive in forward and on demand in reverse                                                                                                                                                                                                     |                                                                                                   |
| WEIGHT TRANSFER / TRACTION BOOST                          | Fingertip traction boost function via unit weight transfer. Activate on demand or fix to suit terrain and conditions                                                                                                                                                                              |                                                                                                   |
| HYDRAULIC SYSTEM                                          | 42 L (11.1 gal) capacity regulated with side by side cooler                                                                                                                                                                                                                                       |                                                                                                   |
| SERVICE BRAKES                                            | Hydrostatic braking through traction system                                                                                                                                                                                                                                                       |                                                                                                   |
| PARKING BRAKES                                            | Wet disc parking brakes integrated into the front wheel motors                                                                                                                                                                                                                                    |                                                                                                   |
| STEERING                                                  | Hydraulic powered steering                                                                                                                                                                                                                                                                        |                                                                                                   |
| MOWING SPEED                                              | 12 km/hr (7.5 mph)                                                                                                                                                                                                                                                                                |                                                                                                   |
| TRANSPORT SPEED                                           | 25 km/hr (15 mph)                                                                                                                                                                                                                                                                                 |                                                                                                   |
| WEIGHTS & DIMENSIONS                                      | Rotary                                                                                                                                                                                                                                                                                            | Flail                                                                                             |
| WEIGHT (excluding fuel)                                   | 1,238 kg (2,729 lbs) with 1.52m (60") rear discharge deck                                                                                                                                                                                                                                         | 1,336 kg (2,945 lbs) with 1.60m (63") Müthing flail                                               |
| LENGTH                                                    | 3.23m (127") with 1.52m (60") rear discharge deck                                                                                                                                                                                                                                                 | 3.45m (136") with 1.60m (63") Müthing flail                                                       |
| TRANSPORT WIDTH                                           | 1.64m (65") with 1.52m (60") rear discharge deck                                                                                                                                                                                                                                                  | 1.8m (71") with 1.60m (63") Müthing flail                                                         |
| OVERALL HEIGHT                                            | 2.15m (85") ROPS up, 1.48m (58") ROPS down                                                                                                                                                                                                                                                        |                                                                                                   |
| WHEELBASE                                                 | 1.48m (58")                                                                                                                                                                                                                                                                                       |                                                                                                   |
| OPTIONS & ACCESSORIES                                     | Amber warning beacon; LED Road lights & mirrors; Air ride suspension seat; Rear storage panniers; Sealed operator storage pod; TST Slope monitoring system; Hydraulic quick connect attachment kit; Rotary deck mulching kit; Rotary deck extended cut cycle kit; Auxiliary hydraulic service kit |                                                                                                   |