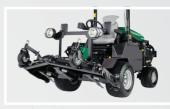

## **HR380 Outfront Rotary or Flail Mower**

## **HR380** Outfront Rotary or Flail Mower

Foldable ROPS

Stage V Engine Powerful and reliable Stage V Kubota® engine with cleaner exhaust outputs for less impact on the environment.

Road Transport
Optional LED road lights and mirrors for visibility and safe transportation. Electronic hydraulic parking brake for confident slope holding.

> All Hydraulic Traction & Implement Drive Removes lubrication points and other frequent maintenance parts. Quiet and smooth running means lower operator lifetime exposure to vibration and noise over

traditional mechanical drives.

Integrated Flail
Partnership with industry expert, Müthing. Close coupled to tractor for maximum manoeuvrability and stability in transport.

Design focused for road transport

Fingertip unit, traction control & storage options