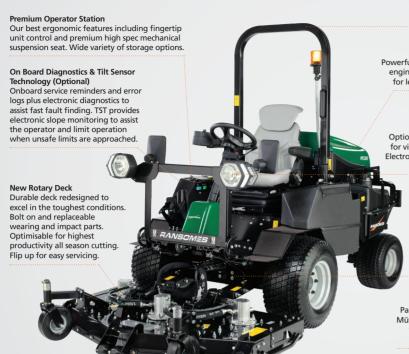

## **VERSATILE & MANOEUVRABLE EASY TO MAINTAIN & OPERATE GREAT FOR GRASS CUT LESS FREQUENTLY**

- Clean running, powerful and reliable EU Stage V Kubota engine gets work done with less impact on the environment
- Low maintenance features, with fewer moving parts and significantly fewer lubrication points
- Easier-to-change cutting units, reliable hydraulics and simple on-board diagnostics bring efficiency to your operation

## **HR380** Outfront Rotary or Flail Mower

Foldable ROPS

Stage V Engine Powerful and reliable Stage V Kubota® engine with cleaner exhaust outputs for less impact on the environment.

Road Transport
Optional LED road lights and mirrors for visibility and safe transportation. Electronic hydraulic parking brake for confident slope holding.

> All Hydraulic Traction & Implement Drive Removes lubrication points and other frequent maintenance parts. Quiet and smooth running means lower operator lifetime exposure to vibration and noise over

traditional mechanical drives.