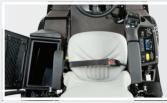

Integrated flail option

| SPECIFICATION                                             |                                                                                                                                                                                                                                                                                                   |                                                                                                   |
|-----------------------------------------------------------|---------------------------------------------------------------------------------------------------------------------------------------------------------------------------------------------------------------------------------------------------------------------------------------------------|---------------------------------------------------------------------------------------------------|
| MOWER ENGINE                                              | Kubota 28.0 kW (37.5 hp) Diesel EU Stage V (EPA CARB Tier 4F) Compliant                                                                                                                                                                                                                           |                                                                                                   |
| FUEL TANK SIZE                                            | 47 L (12.4 gal)                                                                                                                                                                                                                                                                                   |                                                                                                   |
| OPERATOR STATION                                          | Protected operator position with a high specification mechanical suspension seat as standard and multiple storage options                                                                                                                                                                         |                                                                                                   |
| CONTROLS                                                  | Lift / lower & traction fingertip controls mounted on adjustable operator armrest. Rugged, full colour, anti-glare display console to update operator with key in-work information, provide onboard diagnostics information and tune machine settings                                             |                                                                                                   |
| WARRANTY                                                  | 2 years                                                                                                                                                                                                                                                                                           |                                                                                                   |
| DECKS & CUTTING UNITS                                     | Rotary Flail                                                                                                                                                                                                                                                                                      |                                                                                                   |
| DESCRIPTION & CUT WIDTH                                   | 1.52m (60") and 1.83m (72") Rear Discharge Decks                                                                                                                                                                                                                                                  | 1.60m (63") Hydraulically Driven Müthing mulching flail                                           |
| CUTTING CAPACITY<br>(10% reduction for turning & overlap) | 1.52m (60") cuts 1.64 ha/hr at 12kph (4.05 acre/hr at 7.5 mph)<br>1.83m (72") cuts 1.98 ha/hr at 12kph (4.88 acre/hr at 7.5 mph)                                                                                                                                                                  | 1.60m (63") cuts 1.73 ha/hr at 12kph (4.27 acre/hr at 7.5 mph)                                    |
| MOWER HEIGHT OF CUT                                       | 25mm – 115mm (1" – 4.5")                                                                                                                                                                                                                                                                          | 25mm – 75mm (1" - 3")                                                                             |
| BLADES                                                    | 3 x 533mm (21") or 635 (25"), 6mm (0.24") thick heat treated, standard lift blades. Optional mulching and high lift profiles                                                                                                                                                                      | 28 x Müthing M Type Carbide forged flails                                                         |
| DECK CONSTRUCTION                                         | High strength steel construction with reinforced replaceable wear nose. Bolted assembly of all impact and wear parts                                                                                                                                                                              | High strength structural steel hood. Spring steel projectile guards<br>Bolt on carbide wear skids |
| DECK DRIVE                                                | 3 x individual, maintenance free, hydraulic self-lubricating motors<br>directly driving each blade                                                                                                                                                                                                | Hydraulic motor with mechanical dual V belt final drive                                           |
| SYSTEMS & TRANSMISSION                                    |                                                                                                                                                                                                                                                                                                   |                                                                                                   |
| TRACTION SYSTEM                                           | Hydrostatic, automatic on-demand cross-flow 4 wheel drive in forward and on demand in reverse                                                                                                                                                                                                     |                                                                                                   |
| WEIGHT TRANSFER / TRACTION BOOST                          | Fingertip traction boost function via unit weight transfer. Activate on demand or fix to suit terrain and conditions                                                                                                                                                                              |                                                                                                   |
| HYDRAULIC SYSTEM                                          | 42 L (11.1 gal) capacity regulated with side by side cooler                                                                                                                                                                                                                                       |                                                                                                   |
| SERVICE BRAKES                                            | Hydrostatic braking through traction system                                                                                                                                                                                                                                                       |                                                                                                   |
| PARKING BRAKES                                            | Wet disc parking brakes integrated into the front wheel motors                                                                                                                                                                                                                                    |                                                                                                   |
| STEERING                                                  | Hydraulic powered steering                                                                                                                                                                                                                                                                        |                                                                                                   |
| MOWING SPEED                                              | 12 km/hr (7.5 mph)                                                                                                                                                                                                                                                                                |                                                                                                   |
| TRANSPORT SPEED                                           | 25 km/hr (15 mph)                                                                                                                                                                                                                                                                                 |                                                                                                   |
| WEIGHTS & DIMENSIONS                                      | Rotary                                                                                                                                                                                                                                                                                            | Flail                                                                                             |
| WEIGHT (excluding fuel)                                   | 1,238 kg (2,729 lbs) with 1.52m (60") rear discharge deck                                                                                                                                                                                                                                         | 1,336 kg (2,945 lbs) with 1.60m (63") Müthing flail                                               |
| LENGTH                                                    | 3.23m (127") with 1.52m (60") rear discharge deck                                                                                                                                                                                                                                                 | 3.45m (136") with 1.60m (63") Müthing flail                                                       |
| TRANSPORT WIDTH                                           | 1.64m (65") with 1.52m (60") rear discharge deck                                                                                                                                                                                                                                                  | 1.8m (71") with 1.60m (63") Müthing flail                                                         |
| OVERALL HEIGHT                                            | 2.15m (85") ROPS up, 1.48m (58") ROPS down                                                                                                                                                                                                                                                        |                                                                                                   |
| WHEELBASE                                                 | 1.48m (58")                                                                                                                                                                                                                                                                                       |                                                                                                   |
| OPTIONS & ACCESSORIES                                     | Amber warning beacon; LED Road lights & mirrors; Air ride suspension seat; Rear storage panniers; Sealed operator storage pod; TST Slope monitoring system; Hydraulic quick connect attachment kit; Rotary deck mulching kit; Rotary deck extended cut cycle kit; Auxiliary hydraulic service kit |                                                                                                   |