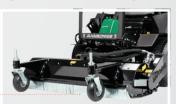

## **HR380** Outfront Rotary or Flail Mower

Foldable ROPS

Stage V Engine Powerful and reliable Stage V Kubota® engine with cleaner exhaust outputs for less impact on the environment.

Road Transport
Optional LED road lights and mirrors for visibility and safe transportation. Electronic hydraulic parking brake for confident slope holding.

Integrated flail option

| SPECIFICATION                                             |                                                                                                                                                                                                                                                                                                   |                                                                                                   |
|-----------------------------------------------------------|---------------------------------------------------------------------------------------------------------------------------------------------------------------------------------------------------------------------------------------------------------------------------------------------------|---------------------------------------------------------------------------------------------------|
| MOWER ENGINE                                              | Kubota 28.0 kW (37.5 hp) Diesel EU Stage V (EPA CARB Tier 4F) Compliant                                                                                                                                                                                                                           |                                                                                                   |
| FUEL TANK SIZE                                            | 47 L (12.4 gal)                                                                                                                                                                                                                                                                                   |                                                                                                   |
| OPERATOR STATION                                          | Protected operator position with a high specification mechanical suspension seat as standard and multiple storage options                                                                                                                                                                         |                                                                                                   |
| CONTROLS                                                  | Lift / lower & traction fingertip controls mounted on adjustable operator armrest. Rugged, full colour, anti-glare display console to update operator with key in-work information, provide onboard diagnostics information and tune machine settings                                             |                                                                                                   |
| WARRANTY                                                  | 2 years                                                                                                                                                                                                                                                                                           |                                                                                                   |
| DECKS & CUTTING UNITS                                     | Rotary Flail                                                                                                                                                                                                                                                                                      |                                                                                                   |
| DESCRIPTION & CUT WIDTH                                   | 1.52m (60") and 1.83m (72") Rear Discharge Decks                                                                                                                                                                                                                                                  | 1.60m (63") Hydraulically Driven Müthing mulching flail                                           |
| CUTTING CAPACITY<br>(10% reduction for turning & overlap) | 1.52m (60") cuts 1.64 ha/hr at 12kph (4.05 acre/hr at 7.5 mph)<br>1.83m (72") cuts 1.98 ha/hr at 12kph (4.88 acre/hr at 7.5 mph)                                                                                                                                                                  | 1.60m (63") cuts 1.73 ha/hr at 12kph (4.27 acre/hr at 7.5 mph)                                    |
| MOWER HEIGHT OF CUT                                       | 25mm – 115mm (1" – 4.5")                                                                                                                                                                                                                                                                          | 25mm – 75mm (1" - 3")                                                                             |
| BLADES                                                    | 3 x 533mm (21") or 635 (25"), 6mm (0.24") thick heat treated, standard lift blades. Optional mulching and high lift profiles                                                                                                                                                                      | 28 x Müthing M Type Carbide forged flails                                                         |
| DECK CONSTRUCTION                                         | High strength steel construction with reinforced replaceable wear nose. Bolted assembly of all impact and wear parts                                                                                                                                                                              | High strength structural steel hood. Spring steel projectile guards<br>Bolt on carbide wear skids |
| DECK DRIVE                                                | 3 x individual, maintenance free, hydraulic self-lubricating motors<br>directly driving each blade                                                                                                                                                                                                | Hydraulic motor with mechanical dual V belt final drive                                           |
| SYSTEMS & TRANSMISSION                                    |                                                                                                                                                                                                                                                                                                   |                                                                                                   |
| TRACTION SYSTEM                                           | Hydrostatic, automatic on-demand cross-flow 4 wheel drive in forward and on demand in reverse                                                                                                                                                                                                     |                                                                                                   |
| WEIGHT TRANSFER / TRACTION BOOST                          | Fingertip traction boost function via unit weight transfer. Activate on demand or fix to suit terrain and conditions                                                                                                                                                                              |                                                                                                   |
| HYDRAULIC SYSTEM                                          | 42 L (11.1 gal) capacity regulated with side by side cooler                                                                                                                                                                                                                                       |                                                                                                   |
| SERVICE BRAKES                                            | Hydrostatic braking through traction system                                                                                                                                                                                                                                                       |                                                                                                   |
| PARKING BRAKES                                            | Wet disc parking brakes integrated into the front wheel motors                                                                                                                                                                                                                                    |                                                                                                   |
| STEERING                                                  | Hydraulic powered steering                                                                                                                                                                                                                                                                        |                                                                                                   |
| MOWING SPEED                                              | 12 km/hr (7.5 mph)                                                                                                                                                                                                                                                                                |                                                                                                   |
| TRANSPORT SPEED                                           | 25 km/hr (15 mph)                                                                                                                                                                                                                                                                                 |                                                                                                   |
| WEIGHTS & DIMENSIONS                                      | Rotary                                                                                                                                                                                                                                                                                            | Flail                                                                                             |
| WEIGHT (excluding fuel)                                   | 1,238 kg (2,729 lbs) with 1.52m (60") rear discharge deck                                                                                                                                                                                                                                         | 1,336 kg (2,945 lbs) with 1.60m (63") Müthing flail                                               |
| LENGTH                                                    | 3.23m (127") with 1.52m (60") rear discharge deck                                                                                                                                                                                                                                                 | 3.45m (136") with 1.60m (63") Müthing flail                                                       |
| TRANSPORT WIDTH                                           | 1.64m (65") with 1.52m (60") rear discharge deck                                                                                                                                                                                                                                                  | 1.8m (71") with 1.60m (63") Müthing flail                                                         |
| OVERALL HEIGHT                                            | 2.15m (85") ROPS up, 1.48m (58") ROPS down                                                                                                                                                                                                                                                        |                                                                                                   |
| WHEELBASE                                                 | 1.48m (58")                                                                                                                                                                                                                                                                                       |                                                                                                   |
| OPTIONS & ACCESSORIES                                     | Amber warning beacon; LED Road lights & mirrors; Air ride suspension seat; Rear storage panniers; Sealed operator storage pod; TST Slope monitoring system; Hydraulic quick connect attachment kit; Rotary deck mulching kit; Rotary deck extended cut cycle kit; Auxiliary hydraulic service kit |                                                                                                   |