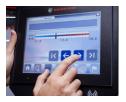

# **INTERFACE & OPERATION**

- NEW 10.5" touch-screen with an intuitive and responsive interface
- RFID technology allows recall of previous setups and different users
- Wireless handset for operator flexibility
- Direct reel drive with super-fast setup
- Laser technology ensures higher accuracy
- Selectable automated grind cycles plus configurable routines