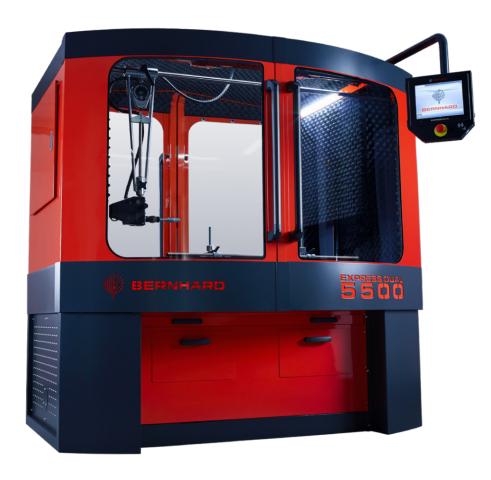

# THE EXPRESS DUAL 5500. NEW CONTROL. ULTIMATE ACCURACY.

NEW 10.5" touch-screen

**NEW Laser technology** 

**NEW RFID technology** 

**NEW** Direct reel drive

The Express Dual 5500 is a truly connected reel sharpening system featuring our unique laser reel surveying system, 10.5" touch screen, contactless cards and direct reel drive.

# **INTERFACE & OPERATION**

- NEW 10.5" touch-screen with an intuitive and responsive interface
- RFID technology allows recall of previous setups and different users
- Wireless handset for operator flexibility
- Direct reel drive with super-fast setup
- Laser technology ensures higher accuracy
- Selectable automated grind cycles plus configurable routines

# **ERGONOMICS & SAFETY**

- Totally enclosed cabinet with scratch resistant safety guards
- Acoustic noise suppression with environmental control
- New LED lighting for improved visibility
- · Vacuum for safe dust extraction

# **EASE OF USE**

- Mowers ground in-situ, without the need to remove bedknives or rollers
- Express Lift Table as standard for rapid loading/ unloading of mowers
- New reel drive adaptors
- Robust soft-closing storage drawers