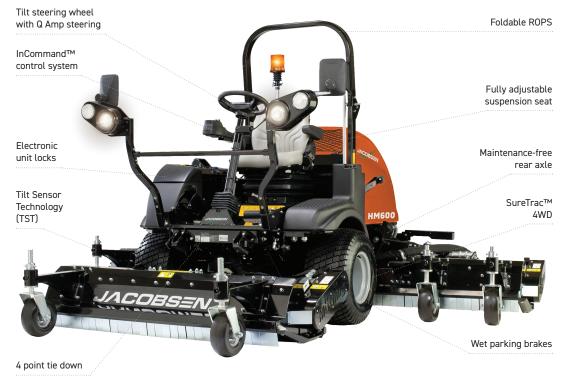

## **HM600 WIDE AREA MULCHING FLAIL MOWER**

- A TRUSTED MÜTHING® TRIPLE FLAIL CUT
- SUPERB MULCHING & CRASS CLIPPING DISTRIBUTION
- STRENCTH, COMFORT & VERSATILITY MEET FINESSE

The HM600 has been built in collaboration with Müthing® to deliver a robust, reliable mower with the ability to tackle the toughest jobs, and the finesse to manoeuvre in tight spaces while providing a quality after-cut appearance.

## **WIDE AREA MULCHING FLAIL MOWER**

3.2m Müthing® cutting width for longer grass

Superb mulching and grass clipping distribution

**(** 

Applicable for fine finish turf and sports

| DECKS & CUTTING UNITS   |                                                                                                                                                                                                                                                                                                                                                                                                                                                                                                                                                                                                                                                                                                                                                                                                                                                                                                                                                                                                                                                                                                                                                                                                                                                                                                                                                                                                                                                                                                                                                                                                                                                                                                                                                                                                                                                                                                                                                                                                                                                                                                                                |
|-------------------------|--------------------------------------------------------------------------------------------------------------------------------------------------------------------------------------------------------------------------------------------------------------------------------------------------------------------------------------------------------------------------------------------------------------------------------------------------------------------------------------------------------------------------------------------------------------------------------------------------------------------------------------------------------------------------------------------------------------------------------------------------------------------------------------------------------------------------------------------------------------------------------------------------------------------------------------------------------------------------------------------------------------------------------------------------------------------------------------------------------------------------------------------------------------------------------------------------------------------------------------------------------------------------------------------------------------------------------------------------------------------------------------------------------------------------------------------------------------------------------------------------------------------------------------------------------------------------------------------------------------------------------------------------------------------------------------------------------------------------------------------------------------------------------------------------------------------------------------------------------------------------------------------------------------------------------------------------------------------------------------------------------------------------------------------------------------------------------------------------------------------------------|
| CUTTING UNITS           | Batwing mower with independent Müthing® mulching flail units. 1 out-front and 2 wing units.                                                                                                                                                                                                                                                                                                                                                                                                                                                                                                                                                                                                                                                                                                                                                                                                                                                                                                                                                                                                                                                                                                                                                                                                                                                                                                                                                                                                                                                                                                                                                                                                                                                                                                                                                                                                                                                                                                                                                                                                                                    |
| NUMBER AND SIZE         | $1 \times 63$ " (1.6m) front flail unit, $2 \times 39$ " (1.0m) wing flails; 12.5" (300mm) working diameter                                                                                                                                                                                                                                                                                                                                                                                                                                                                                                                                                                                                                                                                                                                                                                                                                                                                                                                                                                                                                                                                                                                                                                                                                                                                                                                                                                                                                                                                                                                                                                                                                                                                                                                                                                                                                                                                                                                                                                                                                    |
| BLADE MATERIAL          | M Type heavy duty carbide flails with shark fin shredding bar for optimum spread and mulching of clippings. High strength structural steel hood with replaceable wear plate. Spring steel projectile guards. Bolt-on carbide wear skids.                                                                                                                                                                                                                                                                                                                                                                                                                                                                                                                                                                                                                                                                                                                                                                                                                                                                                                                                                                                                                                                                                                                                                                                                                                                                                                                                                                                                                                                                                                                                                                                                                                                                                                                                                                                                                                                                                       |
| DECK LIFT & LOWER       | Individual via fingertip operated joysticks                                                                                                                                                                                                                                                                                                                                                                                                                                                                                                                                                                                                                                                                                                                                                                                                                                                                                                                                                                                                                                                                                                                                                                                                                                                                                                                                                                                                                                                                                                                                                                                                                                                                                                                                                                                                                                                                                                                                                                                                                                                                                    |
| CUTTING UNIT CONTROLS   | Fingertip operated joysticks for individual unit lift/lower; cross-cut position. Electronic transport locks.                                                                                                                                                                                                                                                                                                                                                                                                                                                                                                                                                                                                                                                                                                                                                                                                                                                                                                                                                                                                                                                                                                                                                                                                                                                                                                                                                                                                                                                                                                                                                                                                                                                                                                                                                                                                                                                                                                                                                                                                                   |
| TRACTION, BRAKES & SPEE | ED                                                                                                                                                                                                                                                                                                                                                                                                                                                                                                                                                                                                                                                                                                                                                                                                                                                                                                                                                                                                                                                                                                                                                                                                                                                                                                                                                                                                                                                                                                                                                                                                                                                                                                                                                                                                                                                                                                                                                                                                                                                                                                                             |
| TRACTION DRIVE          | Hydrostatic, automatic on-demand cross-flow 4 wheel drive in forward and on demand in reverse                                                                                                                                                                                                                                                                                                                                                                                                                                                                                                                                                                                                                                                                                                                                                                                                                                                                                                                                                                                                                                                                                                                                                                                                                                                                                                                                                                                                                                                                                                                                                                                                                                                                                                                                                                                                                                                                                                                                                                                                                                  |
| DECK DRIVE              | Three dedicated cutter pumps to hydraulic motors with mechanical dual V belt final drive                                                                                                                                                                                                                                                                                                                                                                                                                                                                                                                                                                                                                                                                                                                                                                                                                                                                                                                                                                                                                                                                                                                                                                                                                                                                                                                                                                                                                                                                                                                                                                                                                                                                                                                                                                                                                                                                                                                                                                                                                                       |
| HYDRAULIC SYSTEM        | 13.3 gal. (50.2L) capacity regulated with side by side cooler                                                                                                                                                                                                                                                                                                                                                                                                                                                                                                                                                                                                                                                                                                                                                                                                                                                                                                                                                                                                                                                                                                                                                                                                                                                                                                                                                                                                                                                                                                                                                                                                                                                                                                                                                                                                                                                                                                                                                                                                                                                                  |
| SERVICE BRAKES          | Dynamic braking through hydrostatic traction system                                                                                                                                                                                                                                                                                                                                                                                                                                                                                                                                                                                                                                                                                                                                                                                                                                                                                                                                                                                                                                                                                                                                                                                                                                                                                                                                                                                                                                                                                                                                                                                                                                                                                                                                                                                                                                                                                                                                                                                                                                                                            |
| PARKING BRAKES          | Zero-maintenance electro-hydraulic wet parking brakes                                                                                                                                                                                                                                                                                                                                                                                                                                                                                                                                                                                                                                                                                                                                                                                                                                                                                                                                                                                                                                                                                                                                                                                                                                                                                                                                                                                                                                                                                                                                                                                                                                                                                                                                                                                                                                                                                                                                                                                                                                                                          |
| STEERING                | Hydraulic power steering with adjustable tilt steering wheel                                                                                                                                                                                                                                                                                                                                                                                                                                                                                                                                                                                                                                                                                                                                                                                                                                                                                                                                                                                                                                                                                                                                                                                                                                                                                                                                                                                                                                                                                                                                                                                                                                                                                                                                                                                                                                                                                                                                                                                                                                                                   |
| MOWING SPEED            | 10mph (16.4km/h) electronically adjustable                                                                                                                                                                                                                                                                                                                                                                                                                                                                                                                                                                                                                                                                                                                                                                                                                                                                                                                                                                                                                                                                                                                                                                                                                                                                                                                                                                                                                                                                                                                                                                                                                                                                                                                                                                                                                                                                                                                                                                                                                                                                                     |
| WEIGHTS & DIMENSIONS    |                                                                                                                                                                                                                                                                                                                                                                                                                                                                                                                                                                                                                                                                                                                                                                                                                                                                                                                                                                                                                                                                                                                                                                                                                                                                                                                                                                                                                                                                                                                                                                                                                                                                                                                                                                                                                                                                                                                                                                                                                                                                                                                                |
| WEIGHT (excluding fuel) | 4,429lbs (2,009kg), 4,808lbs (2,181kg) with cab                                                                                                                                                                                                                                                                                                                                                                                                                                                                                                                                                                                                                                                                                                                                                                                                                                                                                                                                                                                                                                                                                                                                                                                                                                                                                                                                                                                                                                                                                                                                                                                                                                                                                                                                                                                                                                                                                                                                                                                                                                                                                |
| LENGTH                  | 148" (3.76m) front deck down                                                                                                                                                                                                                                                                                                                                                                                                                                                                                                                                                                                                                                                                                                                                                                                                                                                                                                                                                                                                                                                                                                                                                                                                                                                                                                                                                                                                                                                                                                                                                                                                                                                                                                                                                                                                                                                                                                                                                                                                                                                                                                   |
| OVERALL HEIGHT          | 83" ROPS up; 67" ROPS and decks down; 87" with cab (2.11m ROPS up; 1.70m ROPS and decks down; 2.2m with cab)                                                                                                                                                                                                                                                                                                                                                                                                                                                                                                                                                                                                                                                                                                                                                                                                                                                                                                                                                                                                                                                                                                                                                                                                                                                                                                                                                                                                                                                                                                                                                                                                                                                                                                                                                                                                                                                                                                                                                                                                                   |
| WHEELBASE               | 65" (1.65m)                                                                                                                                                                                                                                                                                                                                                                                                                                                                                                                                                                                                                                                                                                                                                                                                                                                                                                                                                                                                                                                                                                                                                                                                                                                                                                                                                                                                                                                                                                                                                                                                                                                                                                                                                                                                                                                                                                                                                                                                                                                                                                                    |
| TRANSPORT WIDTH         | 83" (2.1m)                                                                                                                                                                                                                                                                                                                                                                                                                                                                                                                                                                                                                                                                                                                                                                                                                                                                                                                                                                                                                                                                                                                                                                                                                                                                                                                                                                                                                                                                                                                                                                                                                                                                                                                                                                                                                                                                                                                                                                                                                                                                                                                     |
| WORKING WIDTH           | 137" (3.5m) with Müthing <sup>®</sup> flail units down                                                                                                                                                                                                                                                                                                                                                                                                                                                                                                                                                                                                                                                                                                                                                                                                                                                                                                                                                                                                                                                                                                                                                                                                                                                                                                                                                                                                                                                                                                                                                                                                                                                                                                                                                                                                                                                                                                                                                                                                                                                                         |
| WARRANTY                |                                                                                                                                                                                                                                                                                                                                                                                                                                                                                                                                                                                                                                                                                                                                                                                                                                                                                                                                                                                                                                                                                                                                                                                                                                                                                                                                                                                                                                                                                                                                                                                                                                                                                                                                                                                                                                                                                                                                                                                                                                                                                                                                |
| MOWER WARRANTY          | 2 Years                                                                                                                                                                                                                                                                                                                                                                                                                                                                                                                                                                                                                                                                                                                                                                                                                                                                                                                                                                                                                                                                                                                                                                                                                                                                                                                                                                                                                                                                                                                                                                                                                                                                                                                                                                                                                                                                                                                                                                                                                                                                                                                        |
|                         | to a many mining a first of the Maller and the Maller and the Maller and the first of the Maller and the Maller |