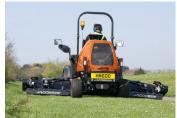

## **HM600 WIDE AREA MULCHING FLAIL MOWER**

- A TRUSTED MÜTHING® TRIPLE FLAIL CUT
- SUPERB MULCHING & CRASS CLIPPING DISTRIBUTION
- STRENCTH, COMFORT & VERSATILITY MEET FINESSE

The HM600 has been built in collaboration with Müthing® to deliver a robust, reliable mower with the ability to tackle the toughest jobs, and the finesse to manoeuvre in tight spaces while providing a quality after-cut appearance.

From a clean, fine, rolled finish across sports pitches to routine cuts, the HM600 leaves an even spread of mulched clippings. It also tackles the irregular cuts, bringing the lesser maintained areas back under control. The HM600 can visit one work site with the versatility to do it all, the productivity to do it fast and the flail technology for superior presentation.

## **WIDE AREA MULCHING FLAIL MOWER**

3.2m Müthing® cutting width for longer grass

Superb mulching and grass clipping distribution

**(** 

Applicable for fine finish turf and sports

| DECKS & CUTTING UNITS   |                                                                                                                                                                                                                                                                                                                                                                                                                                                                                                                                                                                                                                                                                                                                                                                                                                                                                                                                                                                                                                                                                                                                                                                                                                                                                                                                                                                                                                                                                                                                                                                                                                                                                                                                                                                                                                                                                                                                                                                                                                                                                                                                |
|-------------------------|--------------------------------------------------------------------------------------------------------------------------------------------------------------------------------------------------------------------------------------------------------------------------------------------------------------------------------------------------------------------------------------------------------------------------------------------------------------------------------------------------------------------------------------------------------------------------------------------------------------------------------------------------------------------------------------------------------------------------------------------------------------------------------------------------------------------------------------------------------------------------------------------------------------------------------------------------------------------------------------------------------------------------------------------------------------------------------------------------------------------------------------------------------------------------------------------------------------------------------------------------------------------------------------------------------------------------------------------------------------------------------------------------------------------------------------------------------------------------------------------------------------------------------------------------------------------------------------------------------------------------------------------------------------------------------------------------------------------------------------------------------------------------------------------------------------------------------------------------------------------------------------------------------------------------------------------------------------------------------------------------------------------------------------------------------------------------------------------------------------------------------|
| CUTTING UNITS           | Batwing mower with independent Müthing® mulching flail units. 1 out-front and 2 wing units.                                                                                                                                                                                                                                                                                                                                                                                                                                                                                                                                                                                                                                                                                                                                                                                                                                                                                                                                                                                                                                                                                                                                                                                                                                                                                                                                                                                                                                                                                                                                                                                                                                                                                                                                                                                                                                                                                                                                                                                                                                    |
| NUMBER AND SIZE         | $1 \times 63$ " (1.6m) front flail unit, $2 \times 39$ " (1.0m) wing flails; 12.5" (300mm) working diameter                                                                                                                                                                                                                                                                                                                                                                                                                                                                                                                                                                                                                                                                                                                                                                                                                                                                                                                                                                                                                                                                                                                                                                                                                                                                                                                                                                                                                                                                                                                                                                                                                                                                                                                                                                                                                                                                                                                                                                                                                    |
| BLADE MATERIAL          | M Type heavy duty carbide flails with shark fin shredding bar for optimum spread and mulching of clippings. High strength structural steel hood with replaceable wear plate. Spring steel projectile guards. Bolt-on carbide wear skids.                                                                                                                                                                                                                                                                                                                                                                                                                                                                                                                                                                                                                                                                                                                                                                                                                                                                                                                                                                                                                                                                                                                                                                                                                                                                                                                                                                                                                                                                                                                                                                                                                                                                                                                                                                                                                                                                                       |
| DECK LIFT & LOWER       | Individual via fingertip operated joysticks                                                                                                                                                                                                                                                                                                                                                                                                                                                                                                                                                                                                                                                                                                                                                                                                                                                                                                                                                                                                                                                                                                                                                                                                                                                                                                                                                                                                                                                                                                                                                                                                                                                                                                                                                                                                                                                                                                                                                                                                                                                                                    |
| CUTTING UNIT CONTROLS   | Fingertip operated joysticks for individual unit lift/lower; cross-cut position. Electronic transport locks.                                                                                                                                                                                                                                                                                                                                                                                                                                                                                                                                                                                                                                                                                                                                                                                                                                                                                                                                                                                                                                                                                                                                                                                                                                                                                                                                                                                                                                                                                                                                                                                                                                                                                                                                                                                                                                                                                                                                                                                                                   |
| TRACTION, BRAKES & SPEE | ED                                                                                                                                                                                                                                                                                                                                                                                                                                                                                                                                                                                                                                                                                                                                                                                                                                                                                                                                                                                                                                                                                                                                                                                                                                                                                                                                                                                                                                                                                                                                                                                                                                                                                                                                                                                                                                                                                                                                                                                                                                                                                                                             |
| TRACTION DRIVE          | Hydrostatic, automatic on-demand cross-flow 4 wheel drive in forward and on demand in reverse                                                                                                                                                                                                                                                                                                                                                                                                                                                                                                                                                                                                                                                                                                                                                                                                                                                                                                                                                                                                                                                                                                                                                                                                                                                                                                                                                                                                                                                                                                                                                                                                                                                                                                                                                                                                                                                                                                                                                                                                                                  |
| DECK DRIVE              | Three dedicated cutter pumps to hydraulic motors with mechanical dual V belt final drive                                                                                                                                                                                                                                                                                                                                                                                                                                                                                                                                                                                                                                                                                                                                                                                                                                                                                                                                                                                                                                                                                                                                                                                                                                                                                                                                                                                                                                                                                                                                                                                                                                                                                                                                                                                                                                                                                                                                                                                                                                       |
| HYDRAULIC SYSTEM        | 13.3 gal. (50.2L) capacity regulated with side by side cooler                                                                                                                                                                                                                                                                                                                                                                                                                                                                                                                                                                                                                                                                                                                                                                                                                                                                                                                                                                                                                                                                                                                                                                                                                                                                                                                                                                                                                                                                                                                                                                                                                                                                                                                                                                                                                                                                                                                                                                                                                                                                  |
| SERVICE BRAKES          | Dynamic braking through hydrostatic traction system                                                                                                                                                                                                                                                                                                                                                                                                                                                                                                                                                                                                                                                                                                                                                                                                                                                                                                                                                                                                                                                                                                                                                                                                                                                                                                                                                                                                                                                                                                                                                                                                                                                                                                                                                                                                                                                                                                                                                                                                                                                                            |
| PARKING BRAKES          | Zero-maintenance electro-hydraulic wet parking brakes                                                                                                                                                                                                                                                                                                                                                                                                                                                                                                                                                                                                                                                                                                                                                                                                                                                                                                                                                                                                                                                                                                                                                                                                                                                                                                                                                                                                                                                                                                                                                                                                                                                                                                                                                                                                                                                                                                                                                                                                                                                                          |
| STEERING                | Hydraulic power steering with adjustable tilt steering wheel                                                                                                                                                                                                                                                                                                                                                                                                                                                                                                                                                                                                                                                                                                                                                                                                                                                                                                                                                                                                                                                                                                                                                                                                                                                                                                                                                                                                                                                                                                                                                                                                                                                                                                                                                                                                                                                                                                                                                                                                                                                                   |
| MOWING SPEED            | 10mph (16.4km/h) electronically adjustable                                                                                                                                                                                                                                                                                                                                                                                                                                                                                                                                                                                                                                                                                                                                                                                                                                                                                                                                                                                                                                                                                                                                                                                                                                                                                                                                                                                                                                                                                                                                                                                                                                                                                                                                                                                                                                                                                                                                                                                                                                                                                     |
| WEIGHTS & DIMENSIONS    |                                                                                                                                                                                                                                                                                                                                                                                                                                                                                                                                                                                                                                                                                                                                                                                                                                                                                                                                                                                                                                                                                                                                                                                                                                                                                                                                                                                                                                                                                                                                                                                                                                                                                                                                                                                                                                                                                                                                                                                                                                                                                                                                |
| WEIGHT (excluding fuel) | 4,429lbs (2,009kg), 4,808lbs (2,181kg) with cab                                                                                                                                                                                                                                                                                                                                                                                                                                                                                                                                                                                                                                                                                                                                                                                                                                                                                                                                                                                                                                                                                                                                                                                                                                                                                                                                                                                                                                                                                                                                                                                                                                                                                                                                                                                                                                                                                                                                                                                                                                                                                |
| LENGTH                  | 148" (3.76m) front deck down                                                                                                                                                                                                                                                                                                                                                                                                                                                                                                                                                                                                                                                                                                                                                                                                                                                                                                                                                                                                                                                                                                                                                                                                                                                                                                                                                                                                                                                                                                                                                                                                                                                                                                                                                                                                                                                                                                                                                                                                                                                                                                   |
| OVERALL HEIGHT          | 83" ROPS up; 67" ROPS and decks down; 87" with cab (2.11m ROPS up; 1.70m ROPS and decks down; 2.2m with cab)                                                                                                                                                                                                                                                                                                                                                                                                                                                                                                                                                                                                                                                                                                                                                                                                                                                                                                                                                                                                                                                                                                                                                                                                                                                                                                                                                                                                                                                                                                                                                                                                                                                                                                                                                                                                                                                                                                                                                                                                                   |
| WHEELBASE               | 65" (1.65m)                                                                                                                                                                                                                                                                                                                                                                                                                                                                                                                                                                                                                                                                                                                                                                                                                                                                                                                                                                                                                                                                                                                                                                                                                                                                                                                                                                                                                                                                                                                                                                                                                                                                                                                                                                                                                                                                                                                                                                                                                                                                                                                    |
| TRANSPORT WIDTH         | 83" (2.1m)                                                                                                                                                                                                                                                                                                                                                                                                                                                                                                                                                                                                                                                                                                                                                                                                                                                                                                                                                                                                                                                                                                                                                                                                                                                                                                                                                                                                                                                                                                                                                                                                                                                                                                                                                                                                                                                                                                                                                                                                                                                                                                                     |
| WORKING WIDTH           | 137" (3.5m) with Müthing <sup>®</sup> flail units down                                                                                                                                                                                                                                                                                                                                                                                                                                                                                                                                                                                                                                                                                                                                                                                                                                                                                                                                                                                                                                                                                                                                                                                                                                                                                                                                                                                                                                                                                                                                                                                                                                                                                                                                                                                                                                                                                                                                                                                                                                                                         |
| WARRANTY                |                                                                                                                                                                                                                                                                                                                                                                                                                                                                                                                                                                                                                                                                                                                                                                                                                                                                                                                                                                                                                                                                                                                                                                                                                                                                                                                                                                                                                                                                                                                                                                                                                                                                                                                                                                                                                                                                                                                                                                                                                                                                                                                                |
| MOWER WARRANTY          | 2 Years                                                                                                                                                                                                                                                                                                                                                                                                                                                                                                                                                                                                                                                                                                                                                                                                                                                                                                                                                                                                                                                                                                                                                                                                                                                                                                                                                                                                                                                                                                                                                                                                                                                                                                                                                                                                                                                                                                                                                                                                                                                                                                                        |
|                         | to a many mining a first of the Maller and the Maller and the Maller and the first of the Maller and the Maller |