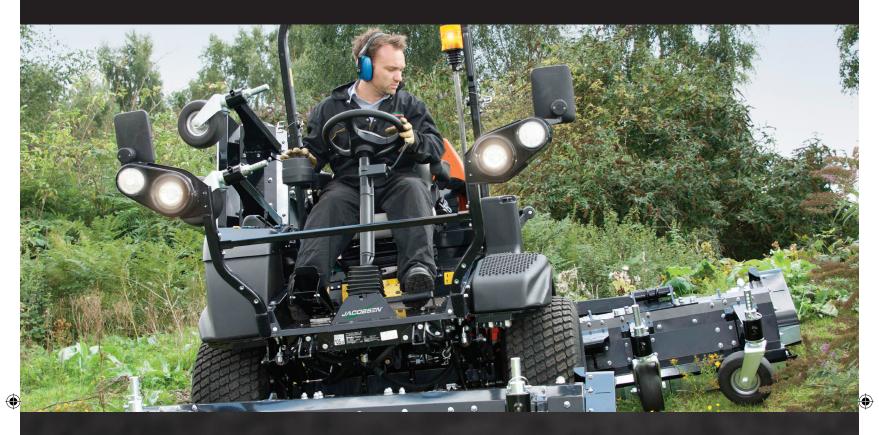

## **HM600 WIDE AREA MULCHING FLAIL MOWER**

- A TRUSTED MÜTHING® TRIPLE FLAIL CUT
- SUPERB MULCHING & CRASS CLIPPING DISTRIBUTION
- STRENCTH, COMFORT & VERSATILITY MEET FINESSE

The HM600 has been built in collaboration with Müthing® to deliver a robust, reliable mower with the ability to tackle the toughest jobs, and the finesse to manoeuvre in tight spaces while providing a quality after-cut appearance.

From a clean, fine, rolled finish across sports pitches to routine cuts, the HM600 leaves an even spread of mulched clippings. It also tackles the irregular cuts, bringing the lesser maintained areas back under control. The HM600 can visit one work site with the versatility to do it all, the productivity to do it fast and the flail technology for superior presentation.