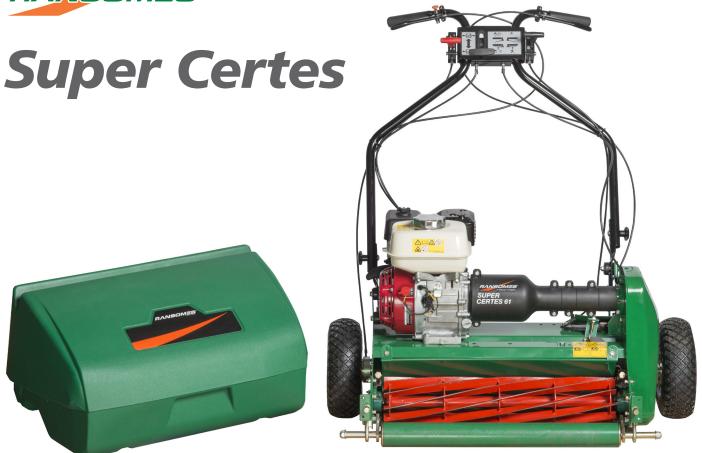

With its unrivalled reputation for precision mowing, the Super Certes is ideal for golf greens, cricket squares and grass tennis courts. Its ten blade cutting cylinder delivers 142 cuts per metre ensuring an immaculate uniform finish.

Pneumatic transport wheels provide easy transportation between sites and a steel front roller offers accurate height of cut settings from 3 - 13 mm. Like the Marquis it is available with 51 cm or 61 cm mowing widths. To further enhance the quality of cut an optional Verti-Groom can be purchased.

## QUICK SPECS

Power: 2.1 kW (2.8 HP) @ 2700 rpm
Cutting Width: 51 cm (20"), and 61 cm (24")
Drive System: Centrifugal clutch with heavy duty roller to chain
Special Features: 142 cuts per metre for superfine finish

## SPECIFICATIONS

| Engine                                                                                                                                                            |                                                                                             |
|-------------------------------------------------------------------------------------------------------------------------------------------------------------------|---------------------------------------------------------------------------------------------|
| Туре                                                                                                                                                              | Honda GX 120 QX9, single cylinder,air cooled, 4 stroke OHV petrol                           |
| Power                                                                                                                                                             | 2.1 kW (2.8 hp) @ 2700 rpm                                                                  |
| Displacement                                                                                                                                                      | 119 сс                                                                                      |
| Starting System                                                                                                                                                   | Recoil, rope type                                                                           |
| Fuel Capacity                                                                                                                                                     | 2.5 litres (0.55 gallon)                                                                    |
| Transmission                                                                                                                                                      |                                                                                             |
| Drive Train                                                                                                                                                       | Centrifugal clutch                                                                          |
| Traction and Cylinder drive                                                                                                                                       | Heavy duty roller chain                                                                     |
| Rear Drive Roller                                                                                                                                                 | 2-piece, cast aluminium with bevel gear differential                                        |
| Transport Wheels                                                                                                                                                  | Quick release, pneumatic 11 x 4                                                             |
| Controls                                                                                                                                                          |                                                                                             |
| Hand lever and cable operated rear roller drive clutch, hand throttle, cylinder drive lever, engine on/off switch . Isolated, height and angle adjustable handles |                                                                                             |
| Weight and Dimensions                                                                                                                                             |                                                                                             |
| Transport Width                                                                                                                                                   | <b>51:</b> 86 cm (33.8") <b>61:</b> 96 cm (37.8")                                           |
| Height                                                                                                                                                            | 95 cm (37.4")                                                                               |
| Length                                                                                                                                                            | 95 cm (37.4")                                                                               |
| Weight (inc grass box)                                                                                                                                            | <b>51</b> : 97 kg (213.8 lb) <b>61</b> : 104 kg (229.3 lb)                                  |
| Cutting                                                                                                                                                           |                                                                                             |
| Cutting Cylinder                                                                                                                                                  | 10-blade, 127 mm (5") diameter                                                              |
| Width of Cut                                                                                                                                                      | 51 cm (20") and 61 cm (24")                                                                 |
| Height of Cut                                                                                                                                                     | 3 mm to 13 mm (0.12" to 0.5")                                                               |
| Thin Bottom Blade                                                                                                                                                 | 1.5 mm to 11.5 mm (0.06" to 0.45")                                                          |
| Height of Cut Adjustment                                                                                                                                          | Tool operated micro adjusters                                                               |
| Cylinder to Bottom Blade                                                                                                                                          | Tool adjustment                                                                             |
| Front Roll                                                                                                                                                        | Full width, steel smooth 64 mm (2.5") diameter running on ball bearings                     |
| Grass Box                                                                                                                                                         | Moulded polyethylene                                                                        |
| Performance                                                                                                                                                       |                                                                                             |
| Cutting Productivity                                                                                                                                              | <b>51:</b> 1110 m²/h (1330 sq yd/h) <b>61:</b> 1660 m²/h (1920 sq yd/h)                     |
| Clip Rate                                                                                                                                                         | 142 cuts/m (43 cuts/ft)                                                                     |
| Ground Pressure                                                                                                                                                   | <b>51:</b> 0.28 kg/cm <sup>2</sup> (3.99 psi) <b>61:</b> 0.32 kg/cm <sup>2</sup> (4.55 psi) |
| Operator                                                                                                                                                          |                                                                                             |
| Operator Ear Noise Level                                                                                                                                          | 51 and 61: 89 dB(A) ± 1.92 LWA                                                              |
| Hand/Arm Vibration Level                                                                                                                                          | <b>51:</b> 4.77 ± 1.3 m/s <sup>2</sup> <b>61:</b> 2.75 ± 0.0 m/s <sup>2</sup>               |
| Measured Sound Level                                                                                                                                              | 51 and 61: 95.5 dB(A) ± 1.92 LWA                                                            |
| Optional Equipment                                                                                                                                                |                                                                                             |
| Brush and comb set, Verti-Groom kit and outrigger rolls                                                                                                           |                                                                                             |