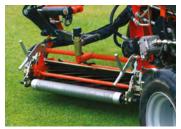

The GP400 Diesel is a versatile ride-on reel mower. With the tightest frequency of clip, using Jake's 15 blade reel, along with a trustworthy Kubota® engine, everything has been designed to assist you. The GP400 offers our greatest reel section, configured for fine sports turf. A swing-out center unit and easy maintenance get the mower on the golf course quickly.

## **GP400 DIESEL**

Reels configured for fine sports turf

Unique swing out center cutting unit for ease of service

Trustworthy Kubota® engine

| REELS & BLADES                  |                                                                                                                 |
|---------------------------------|-----------------------------------------------------------------------------------------------------------------|
| NUMBER AND SIZE                 | 3 x 22" (55.88cm) reels; 5" (12.7cm) diameter                                                                   |
| BLADE MATERIAL                  | Hardened high carbon steel                                                                                      |
| CUTTING UNIT LIFT               | Hydraulic double action cylinders; parallel link head leveling system                                           |
| CUTTING FREQUENCY               | 7 Blade: 0.079"/mph (1.24mm/km/h), 15 Blade: 0.037"/mph (0.58mm/km/h)                                           |
| TRACTION, BRAKES & SPEED        |                                                                                                                 |
| TRACTION DRIVE                  | Hydraulic motor on each drive wheel, optional 3WD                                                               |
| REEL DRIVE                      | Gear-type hydraulic motor; backlap control valve standard                                                       |
| HYDRAULIC SYSTEM                | 6.8gal. (25.7 L) capacity; 10 micron, full- Flow Filtration; biodegradable hydraulic fluid; oil cooler standard |
| SERVICE BRAKES                  | Hydrostatic braking                                                                                             |
| PARKING BRAKES                  | 6" (152mm) caliper disc, hand operated                                                                          |
| STEERING                        | Power Steering                                                                                                  |
| MOWING SPEED                    | 3.7mph (6km/h)                                                                                                  |
| TRANSPORT SPEED                 | 0 - 7.5mph (0 - 12km/h)                                                                                         |
| WEIGHTS & DIMENSIONS            |                                                                                                                 |
| WEIGHT (excluding fuel)         | 1388 - 1746lb (630 - 792kg)                                                                                     |
| LENGTH                          | 83" (2.12m)                                                                                                     |
| OVERALL HEIGHT (including ROPS) | 67.7" (1.72m)                                                                                                   |
| WHEELBASE                       | 51.2" (1.30m)                                                                                                   |
| TRANSPORT WIDTH                 | 74.5" (1.89m)                                                                                                   |
| WORKING WIDTH                   | 74.5" (1.89m)                                                                                                   |
| WARRANTY                        |                                                                                                                 |
| MOWER WARRANTY                  | 2 Years                                                                                                         |
|                                 |                                                                                                                 |