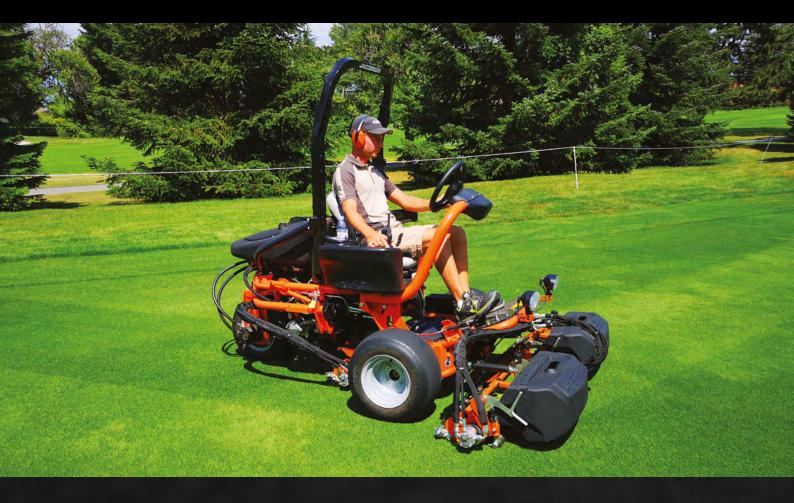

The GP400 Diesel is a versatile ride-on reel mower. With the tightest frequency of clip, using Jake's 15 blade reel, along with a trustworthy Kubota® engine, everything has been designed to assist you. The GP400 offers our greatest reel section, configured for fine sports turf. A swing-out center unit and easy maintenance get the mower on the golf course quickly.

Adjustable Reel Drop and Adjustable Reel Sequence along with simple operation and ergonomically designed controls keep you there until the work is done.

0.438" (1.6MM - 11.1MM)

SINCERELY

For information and support: www.jacobsen.com / +44 (0) 1473 270 000 / +1-888-438-3946