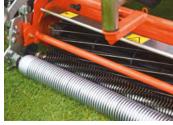

## **GP400 DIESEL**

Reels configured for fine sports turf

Unique swing out center cutting unit for ease of service

Trustworthy Kubota® engine

| REELS & BLADES                  |                                                                                                                 |
|---------------------------------|-----------------------------------------------------------------------------------------------------------------|
| NUMBER AND SIZE                 | 3 x 22" (55.88cm) reels; 5" (12.7cm) diameter                                                                   |
| BLADE MATERIAL                  | Hardened high carbon steel                                                                                      |
| CUTTING UNIT LIFT               | Hydraulic double action cylinders; parallel link head leveling system                                           |
| CUTTING FREQUENCY               | 7 Blade: 0.079"/mph (1.24mm/km/h), 15 Blade: 0.037"/mph (0.58mm/km/h)                                           |
| TRACTION, BRAKES & SPEED        |                                                                                                                 |
| TRACTION DRIVE                  | Hydraulic motor on each drive wheel, optional 3WD                                                               |
| REEL DRIVE                      | Gear-type hydraulic motor; backlap control valve standard                                                       |
| HYDRAULIC SYSTEM                | 6.8gal. (25.7 L) capacity; 10 micron, full- Flow Filtration; biodegradable hydraulic fluid; oil cooler standard |
| SERVICE BRAKES                  | Hydrostatic braking                                                                                             |
| PARKING BRAKES                  | 6" (152mm) caliper disc, hand operated                                                                          |
| STEERING                        | Power Steering                                                                                                  |
| MOWING SPEED                    | 3.7mph (6km/h)                                                                                                  |
| TRANSPORT SPEED                 | 0 - 7.5mph (0 - 12km/h)                                                                                         |
| WEIGHTS & DIMENSIONS            |                                                                                                                 |
| WEIGHT (excluding fuel)         | 1388 - 1746lb (630 - 792kg)                                                                                     |
| LENGTH                          | 83" (2.12m)                                                                                                     |
| OVERALL HEIGHT (including ROPS) | 67.7" (1.72m)                                                                                                   |
| WHEELBASE                       | 51.2" (1.30m)                                                                                                   |
| TRANSPORT WIDTH                 | 74.5" (1.89m)                                                                                                   |
| WORKING WIDTH                   | 74.5" (1.89m)                                                                                                   |
| WARRANTY                        |                                                                                                                 |
| MOWER WARRANTY                  | 2 Years                                                                                                         |
|                                 |                                                                                                                 |