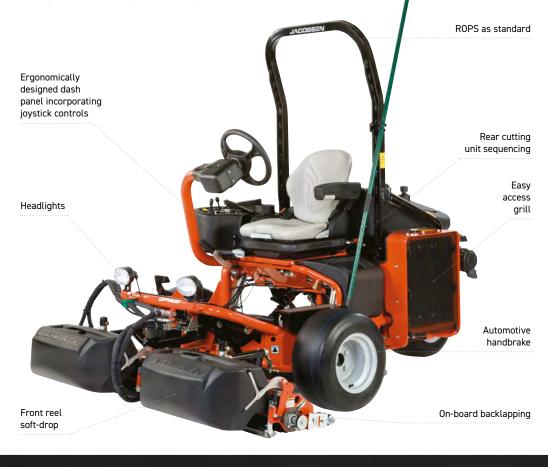

The GP400 Diesel is a versatile ride-on reel mower. With the tightest frequency of clip, using Jake's 15 blade reel, along with a trustworthy Kubota® engine, everything has been designed to assist you. The GP400 offers our greatest reel section, configured for fine sports turf. A swing-out center unit and easy maintenance get the mower on the golf course quickly.

Adjustable Reel Drop and Adjustable Reel Sequence along with simple operation and ergonomically designed controls keep you there until the work is done.

0.438" (1.6MM - 11.1MM)

SINCERELY

For information and support: www.jacobsen.com / +44 (0) 1473 270 000 / +1-888-438-3946

## **GP400 DIESEL**

Reels configured for fine sports turf

Unique swing out center cutting unit for ease of service

Trustworthy Kubota® engine

| REELS & BLADES                  |                                                                                                                 |
|---------------------------------|-----------------------------------------------------------------------------------------------------------------|
| NUMBER AND SIZE                 | 3 x 22" (55.88cm) reels; 5" (12.7cm) diameter                                                                   |
| BLADE MATERIAL                  | Hardened high carbon steel                                                                                      |
| CUTTING UNIT LIFT               | Hydraulic double action cylinders; parallel link head leveling system                                           |
| CUTTING FREQUENCY               | 7 Blade: 0.079"/mph (1.24mm/km/h), 15 Blade: 0.037"/mph (0.58mm/km/h)                                           |
| TRACTION, BRAKES & SPEED        |                                                                                                                 |
| TRACTION DRIVE                  | Hydraulic motor on each drive wheel, optional 3WD                                                               |
| REEL DRIVE                      | Gear-type hydraulic motor; backlap control valve standard                                                       |
| HYDRAULIC SYSTEM                | 6.8gal. (25.7 L) capacity; 10 micron, full- Flow Filtration; biodegradable hydraulic fluid; oil cooler standard |
| SERVICE BRAKES                  | Hydrostatic braking                                                                                             |
| PARKING BRAKES                  | 6" (152mm) caliper disc, hand operated                                                                          |
| STEERING                        | Power Steering                                                                                                  |
| MOWING SPEED                    | 3.7mph (6km/h)                                                                                                  |
| TRANSPORT SPEED                 | 0 - 7.5mph (0 - 12km/h)                                                                                         |
| WEIGHTS & DIMENSIONS            |                                                                                                                 |
| WEIGHT (excluding fuel)         | 1388 - 1746lb (630 - 792kg)                                                                                     |
| LENGTH                          | 83" (2.12m)                                                                                                     |
| OVERALL HEIGHT (including ROPS) | 67.7" (1.72m)                                                                                                   |
| WHEELBASE                       | 51.2" (1.30m)                                                                                                   |
| TRANSPORT WIDTH                 | 74.5" (1.89m)                                                                                                   |
| WORKING WIDTH                   | 74.5" (1.89m)                                                                                                   |
| WARRANTY                        |                                                                                                                 |
| MOWER WARRANTY                  | 2 Years                                                                                                         |
|                                 |                                                                                                                 |