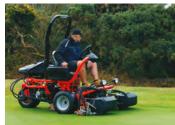

The GP400 Diesel is a versatile ride-on reel mower. With the tightest frequency of clip, using Jake's 15 blade reel, along with a trustworthy Kubota® engine, everything has been designed to assist you. The GP400 offers our greatest reel section, configured for fine sports turf. A swing-out center unit and easy maintenance get the mower on the golf course quickly.